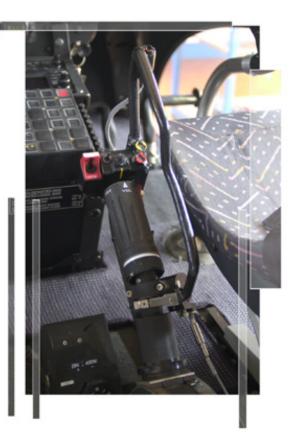

## **NEW STC** CERTIFIED IN SWITZERLAND

The Alpine Helicopters collective pitch extension is a kit to improve the comfort of the pilot for right hand seat vertical reference long line operations. It is the only approved collective extension for the Eurocopter AS 350 B3 in Europe today.

It can be used in conjunction with standard or energy absorbing Eurocopter AS-350 seats.

The pitch extension is Swiss FOCA approved (STC FOCA 67-10-00) and is installed in about 30 minutes. The lever has been developed by pilots for pilots.

Made is Switzerland under strict quality control, the Alpine Helicopters collective pitch extension is essential to any long line operation.

Extensive testing has been performed in order to produce a collective extension that greatly enhances comfort. Due to the exclusive shape, any pilot will have a comfortable grip.