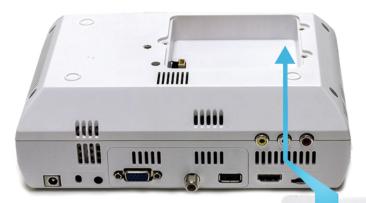

## **Extensive Connectivity**

- HDMI
- Composite Video
- VGA

• USB

• 3.5MM Audio • Sd Card Slot

- Ultra Bright 800 Lumen Optical Engine
  - OnBoard 90 Minute Lithium Ion Battery
- ●●● Superior LED Technology
  - 20,000 Hour Life Lamp
  - Superior Image Quality

#### **INPUTS / OUTPUTS**

Video In:HDMI, Composite A/V, VGA, DTV

Audio Out:3.5mm Stereo Headphone Jack USB:Full Sized USB 2.0