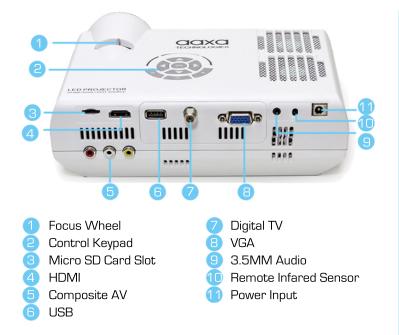

## **Extensive Connectivity**

- HDMI
- Composite Video
- VGA

• USB

• 3.5MM Audio • Sd Card Slot

- Ultra Bright 800 Lumen Optical Engine
  - OnBoard 90 Minute Lithium Ion Battery
- ●●● Superior LED Technology
  - 20,000 Hour Life Lamp
  - Superior Image Quality

#### **INPUTS / OUTPUTS**

Video In:HDMI, Composite A/V, VGA, DTV

Audio Out:3.5mm Stereo Headphone Jack USB:Full Sized USB 2.0