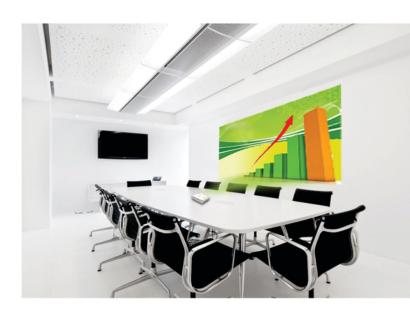

# Mobile LED Projector

The AAXA M4 is designed to be the ultimate portable projector for business and professional users with the flexibility of an all-in-one projection solution. The M4 revolutionizes mobile presentation capabilities through its onboard battery by enabling anywhere / anytime projection. Producing over 3 times the brightness of other battery powered projectors the M4 is the new industry standard for portable projectors.

ANDROID

COMPATIBLE

- Instant On/Off
- Up to 200" Inches

iPod / iPhone

COMPATIBLE

Portable Entertainment in Your Hands!