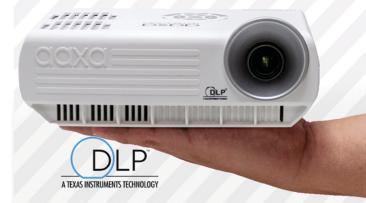

# Mobile LED Projector

The AAXA M4 is designed to be the ultimate portable projector for business and professional users with the flexibility of an all-in-one projection solution. The M4 revolutionizes mobile presentation capabilities through its onboard battery by enabling anywhere / anytime projection. Producing over 3 times the brightness of other battery powered projectors the M4 is the new industry standard for portable projectors.

# M4 Mobile LED Projector