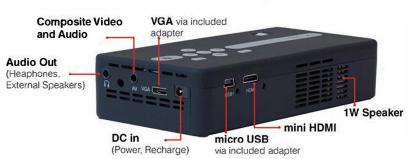

Lamp: 20,000 hour

RGB Triple LEDs

Video In: Composite A/V

VGA (mini-VGA)

HDMI(mini-HDMI)

Audio Output: 1.0W stereo speaker

3.5mm audio jack

SD Card: SD-HC Card Slot

(32GB maximum)

USB: USB On-The-Go

(Memory Sticks)

USB Data Transfer

Dimensions: 141x71x31mm

5.5"x2.8"x1.2"

Weight: 0.8lbs (12.8oz)

Supported File Formats: