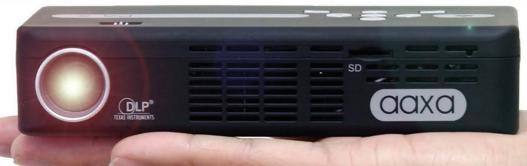

## P4H Pico Projector

### The World's Brightest Battery Powered Projector

The AAXA P4-X pico projector combines ultra-compact, long-lasting LED projection technology, a built-in multimedia player, and an HDMI port to become a mobile projection power-house. The P4-X plays high-resolution videos, pictures, and text though a micro SD Card or USB memory stick, or accepts a digital data source from multiple input sources. The P4-X is capable of producing a dazzling picture up to 120.

#### **EXCEEDING EXPECTATIONS**

With a powerful 175 lumen optical engine, AAXA Technologies stays ahead of the competition by providing unparalleled image quality. The P4-X is the world's brightest battery powered projector designed for on the go media sharing and presentations.