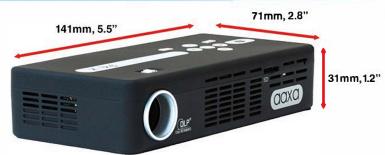

(32GB maximum)

USB: USB On-The-Go

(Memory Sticks)

USB Data Transfer

Dimensions: 141x71x31mm

5.5"x2.8"x1.2"

Weight: 0.8lbs (12.8oz)

Supported File Formats: